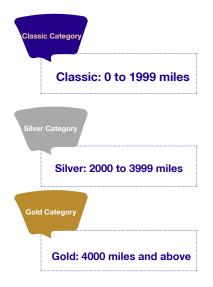

## Membership Categories:

 Upgrading membership category depends on total miles earned during the year. Miles are reset to zero at the beginning of each year.
 Upgrades are based on accumulated miles as follows:

## Examples:

- Example(1) Upgrading Membership: If a youth holding Himmah
   Classic membership collected 2500 miles by the end of the year,
   then at the beginning of the following year, the miles will be reset to
   zero and the membership will be upgraded to Himmah Silver.
- Example(2) Changing Membership Category: If a youth holding
  Himmah Gold membership collected 1500 miles by the end of the
  year, then at the beginning of the following year, the miles will be
  reset to zero and the membership will be downgraded to Himmah
  Classic.